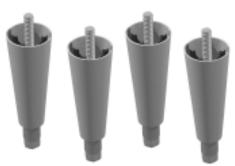

Castor Leg Mounting Plate

Castors (Stemmed) 5"

Legs Stemmed Standard

Leg, Seismec

<u>Compressors</u> 1/2 H.P. & Under. TRCB Cord, Power Accumulator/Capillary/S Condensing Unit TPP, uction Line TSSU, Outlet, TUC, TWT Compressor Cord, Power Motor Condenser Fan Accumulator Blade Cord, Power Condenser (Compressor) Fan Motor Overload Capacitor, Bracket, Start Condenser Relay Fan Motor Accumulator/ Capillary/ Suction Line Shroud, Compressor Condenser Pull Out Coil Compressor Block, Compressor Screen Coil, Condenser Capillary Tube Bolt, Compressor Drier, Compressor B Base, Compressor