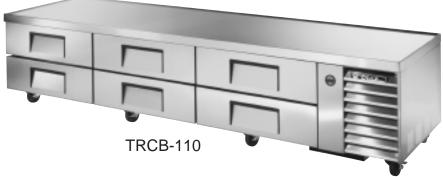

**Drawer Parts** 

**Evaporator Parts** TRC<u>B-50, 79, 119,</u> Cover, Cover, Evaporator, Evaporator Housing Cover-top - left side Coil, Evaporator Cover, Evaporator -Housing - right side Cover, Evaporator, Housing Blade Pan **Evaporator**, Evaporator Fan Motor Drain Elbow, Evaporator Drain Pan Motor, Evaporator Control, Fan Temperature Bracket, Evaporator Fan Plate, Thermometer Motor **Temperature** Control Tube, -Evaporator Pan, Drain Condensate Drain Bar, Condensate Drain Pan Kit, Evaporato Wicking Pad, Evaporator Wicking Heater Condensate Drain Pan Heater Drain Pan (One Piece)