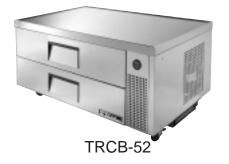

# TRCB Parts Manual





# **TO PLACE AN ORDER OR OBTAIN INFORMATION:**

## **WEB SITE:**

www.truemfg.com(Visit our Parts eStore at: http://estore.truemfg.com)
Parts Department e-mail address: parts@truemfg.com

### **SEND INQUIRIES TO:**

TRUE MANUFACTURING COMPANY, INC. ATTN: PARTS DEPARTMENT St. Charles Industrial Center • P.O. Box 970 • O'Fallon, Missouri 63366 • U.S.A

## **CALL TOLL-FREE:**

800-424-TRUE (Direct to Parts Department) or 800-325-6152 (U.S.A & Canada only)

OR CALL: 636-240-2400

FAX: 636-272-9471

Castors, Legs, Levelers & Accessories



<u>Accessories</u>



Castors, Plate Form





Castor Leg Mounting Plate



Castors (Stemmed) 5"



Legs Stemmed Standard



Leg, Seismec



<u>Compressors</u> 1/2 H.P. & Under. TRCB Cord, Power Accumulator/Capillary/S Condensing Un