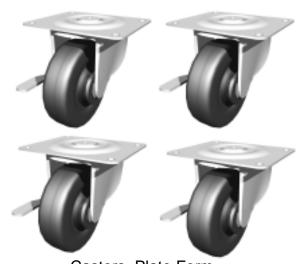

## **CALL TOLL-FREE:**

800-424-TRUE (Direct to Parts Department) or 800-325-6152 (U.S.A & Canada only)

OR CALL: 636-240-2400

FAX: 636-272-9471

Castors, Legs, Levelers & Accessories

<u>Accessories</u>

Castors, Plate Form