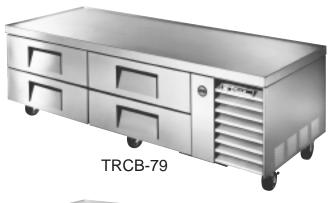

**Drawer Parts** 

**Evaporator Parts** TRC<u>B-50, 79, 119,</u> Cover, Cover, Evaporator, Evaporator Housing Cover-top - left side Coil, Evaporator Cover, Evaporator -Housing - right side Cover, Evaporator, Housing Blade Pan **Evaporator**, Evaporator Fan Motor Drain Elbow, Evaporator Drain Pan Motor, Evaporator Control, Fan Temperature Bracket, Evaporator Fan Plate, Thermometer Motor **Temperature** Control Tube, -Evaporator Pan, Drain Condensate Drain Bar, Condensate Drain Pan Kit, Evaporato Wicking Pad, Evaporator Wicking Heater Condensate Drain Pan Heater Drain Pan (One Piece)