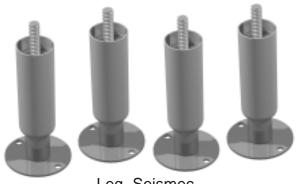

Castor Leg Mounting Plate

Castors (Stemmed) 5"

Legs Stemmed Standard

Leg, Seismec

<u>Compressors</u> 1/2 H.P. & Under. TRCB Cord, Power Accumulator/Capillary/S Condensing Unit TPP, uction Line TSSU, Outlet, TUC, TWT Compressor Cord, Power Motor Condenser Fan Accumulator Blade Cord, Power Condenser (Compressor) Fan Motor Overload Capacitor, Bracket, Start Condenser Relay Fan Motor Accumulator/ Capillary/ Suction Line Shroud, Compressor Condenser Pull Out Coil Compressor Block, Compressor Screen Coil, Condenser Capillary Tube Bolt, Compressor Drier, Compressor B Base, Compressor