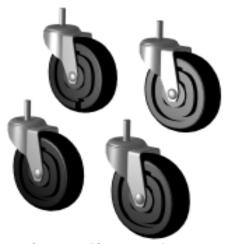

Castor Leg Mounting Plate

Castors (Stemmed) 5"

Legs Stemmed Standard

Leg, Seismec

<u>Compressors</u> 1/2 H.P. & Under. TRCB Cord, Power Accumulator/Capillary/S Condensing Unit TPP, uction Line TSSU, Outlet, TUC, TWT Compressor Cord, Power Motor Condenser Fan Accumulator Blade Cord, Power Condenser (Compressor) Fan Motor Overload Capacitor, Bracket, Start Condenser Relay Fan Motor Accumulator/ Capillary/ Suction Line Shroud, Compressor Condenser Pull Out Coil Compressor Block, Compressor Screen Coil, Condenser Capillary Tube Bolt, Compressor Drier, Compressor B Base, Compressor