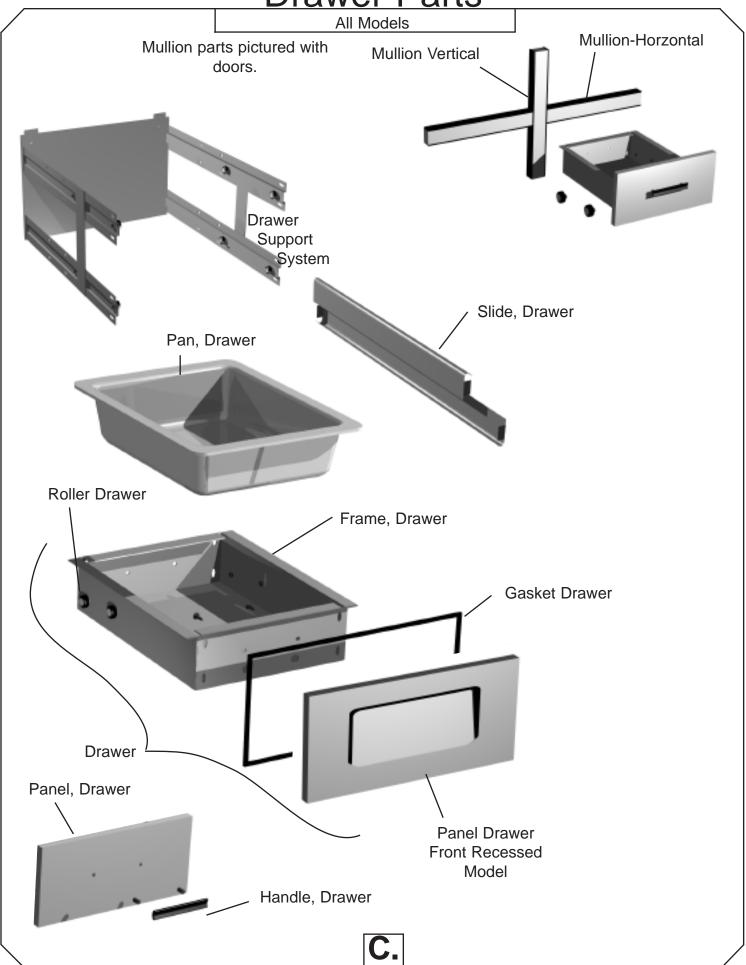

**Drawer Parts** 

**Evaporator Parts** TRC<u>B-50, 79, 119,</u> Cover, Cover, Evaporator, Evaporator Housing Cover-top - left side Coil, Evaporator Cover, Evaporator -Housing - right side Cover, Evaporator, Housing Blade Pan **Evaporator**, Evaporator Fan Motor Drain Elbow, Evaporator Drain Pan Motor, Evaporator Control, Fan Temperature Bracket, Evaporator Fan Plate, Thermometer Motor **Temperature** Control Tube, -Evaporator Pan, Drain Condensate Drain Bar, Condensate Drain Pan Kit, Evaporato Wicking Pad, Evaporator Wicking Heater Condensate Drain Pan Heater Drain Pan (One Piece)