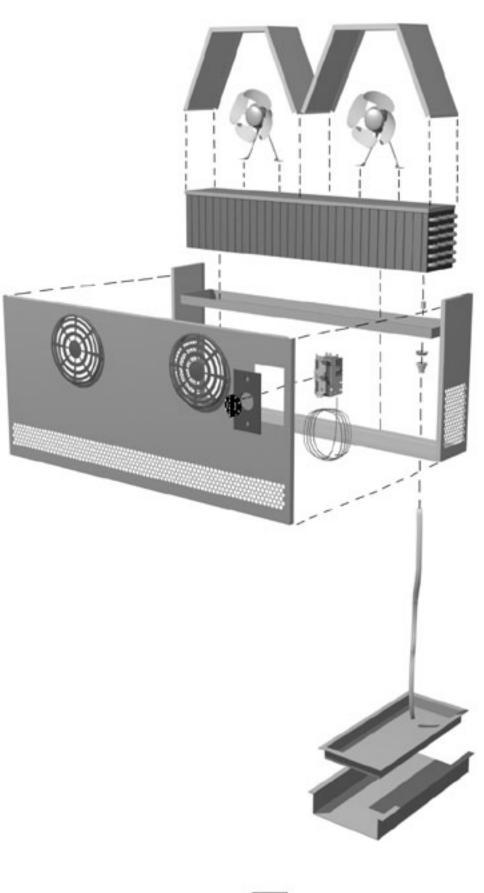

**Drawer Parts** 

**Evaporator Parts** TRC<u>B-50, 79, 119,</u> Cover, Cover, Evaporator, Evaporator Housing Cover-top - left side Coil, Evaporator Cover, Evaporator -Housing - right side Cover, Evaporator, Housing Blade Pan **Evaporator**, Evaporator Fan Motor Drain Elbow, Evaporator Drain Pan Motor, Evaporator Control, Fan Temperature Bracket, Evaporator Fan Plate, Thermometer Motor **Temperature** Control Tube, -Evaporator Pan, Drain Condensate Drain Bar, Condensate Drain Pan Kit, Evaporato Wicking Pad, Evaporator Wicking Heater Condensate Drain Pan Heater Drain Pan (One Piece)

Evaporator Parts
TRCB-52